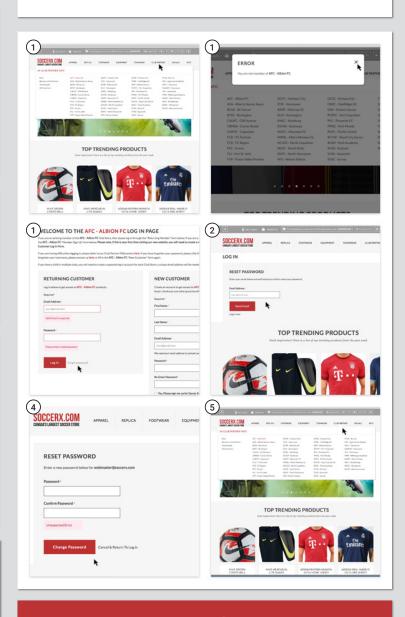

# HOW TO LOG INTO YOUR CLUB STORE ON THE NEW SOCCERX.COM

We have recently changed our website hosting platform. As such, and due to privacy reasons, we are not able to move over your Club Partner Account password from the old platform to the new platform. To log into your new club store you will need to follow these easy steps below. If this is your first time shopping at soccerx.com, please go to Step 6 and create a new account.

#### 1 Go to soccerx.com, click on Club Partners

When you go into the Club Partners page, you'll see your club's logo. Click it. You will/may receive an 'error' message stating that you are not a member of this club store (this is normal). Please click the "X" on the top right of the pop up. From here you will be re-directed to your Club Store log in page.

## 2 On the Returning Customer Form...

Click "Forgot Password". You will be re-directed to a Forgot Password Screen, where you will need to enter your email address you used to log in to our previous sites club store. Enter it and click SEND EMAIL. The system should recognize your email address when entered; from the previous site. If it does not, please proceed to Step 6.

# 3 After submitting your Forgot Password request...

You will receive an email with a link to reset your password. Email should arrive in your inbox soon. If it has not shown up within a 1/2 hour, please start the process again. Be sure to check your SPAM or JUNK folder.

# After receiving the reset password email...

Please enter your new Club Store Password. You will be asked to enter the password twice. Be sure to write this password somewhere so you can remember it for future club store access. After entering your new password, you should see a "green" success box, stating your password has been reset. Click the Soccerx.com logo to return to the home page. This will reset your activity.

## 5 Log in to your club store...

After completing Steps 1 - 4, you should be able to log in to your club store. Click on Club Partners (or hover over menu) and choose your club store. Use the Returning Customer Form, with your email username and new password. If you are still experiencing log in problems, please call us at 1-866-942-6605. Please note, your email may not be used to sign in to more than one Club Store. If you need to log in to multiple club stores, you will need to use a different email log in for each club store.

#### (6) New to soccerx.com?

If you are new to soccerx.com, have changed your email address since last logging into our previous site, please click on Club Partners, click on your club logo, and enter the required details on the New Customer Form. The system will inform you if the email address you have entered is already assigned to this club, if this is the case, proceed to Step 2.